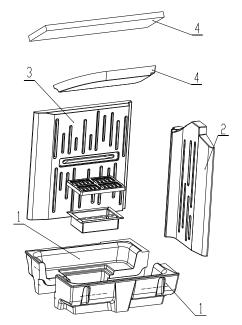

### **Set of carcon firebox:**

### List of spare parts:

- 1. Bottom
- 2. Side piece
- 3. Back
- 4. Deflector
- 5. Cast iron grate
- 6. Ashtray

For details see Installation and Service Instructions.