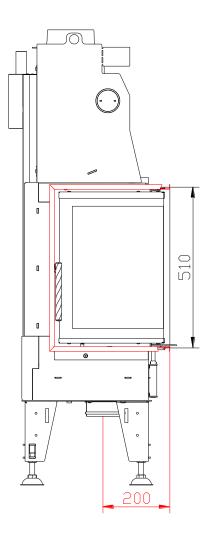

#### Technical data:

|                                                  |                    | Closed firebox    |
|--------------------------------------------------|--------------------|-------------------|
| Nominal heat output                              | kW                 | 9                 |
| Efficiency                                       | %                  | 86                |
| Output into water                                | kW                 | 4,8               |
| Volume flow of combustion products               | g/s                | 7,1               |
| Flue-gas temperature                             | °C                 | 210               |
| Min. feed pressure at nominal heat output        | Pa                 | 12                |
| Fuel                                             |                    | wood (beech logs) |
| Fuel consumption per hour                        | kg/h               | 2,81              |
| CO emission in burnt gas (in relation to 13% O2) | %                  | 0,07              |
| Dust in flue-gas (in relation to 13% O2)         | mg/Nm <sup>3</sup> | 23                |
| Smoke flue diameter                              | mm                 | 150               |
| Weight                                           | kg                 | 161               |