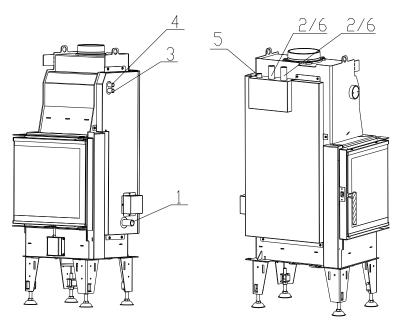

- 1 Cold water input into water exchanger (reverse), external thread 1"
- 2 Warm water output from water exchanger (rising pipe), external thread 1"
- 3 Cold water input for coolant loop, external thread 1/2"
- 4 Warm water output from coolant loop, external thread 1/2"
- 5 Input for bleed valve, internal thread 1/2"
- 6 Thermic security sensor, internal thread 1"