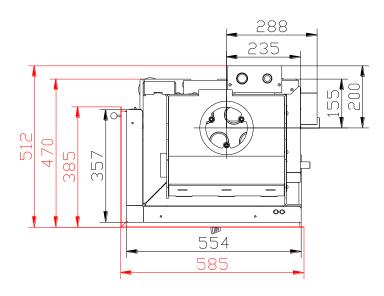

#### Technical data:

|                                                  |                    | Closed firebox    |
|--------------------------------------------------|--------------------|-------------------|
| Nominal heat output                              | kW                 | 9                 |
| Efficiency                                       | %                  | 86                |
| Output into water                                | kW                 | 4,8               |
| Volume flow of combustion products               | g/s                | 7,1               |
| Flue-gas temperature                             | °C                 | 210               |
| Min. feed pressure at nominal heat output        | Pa                 | 12                |
| Fuel                                             |                    | wood (beech logs) |
| Fuel consumption per hour                        | kg/h               | 2,81              |
| CO emission in burnt gas (in relation to 13% O2) | %                  | 0,07              |
| Dust in flue-gas (in relation to 13% O2)         | mg/Nm <sup>3</sup> | 23                |
| Smoke flue diameter                              | mm                 | 150               |
| Weight                                           | kg                 | 161               |