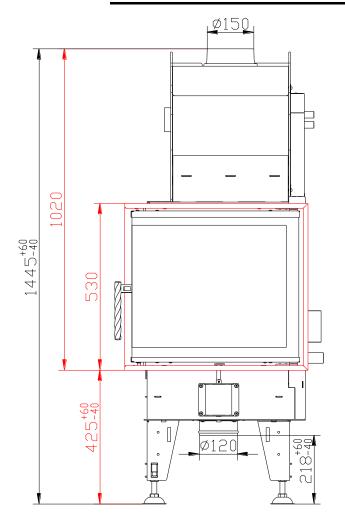

#### Technical data:

|                                                  |                    | Closed firebox    |
|--------------------------------------------------|--------------------|-------------------|
| Nominal heat output                              | kW                 | 9                 |
| Efficiency                                       | %                  | 86                |
| Output into water                                | kW                 | 4,8               |
| Volume flow of combustion products               | g/s                | 7,1               |
| Flue-gas temperature                             | °C                 | 210               |
| Min. feed pressure at nominal heat output        | Pa                 | 12                |
| Fuel                                             |                    | wood (beech logs) |
| Fuel consumption per hour                        | kg/h               | 2,81              |
| CO emission in burnt gas (in relation to 13% O2) | %                  | 0,07              |
| Dust in flue-gas (in relation to 13% O2)         | mg/Nm <sup>3</sup> | 23                |
| Smoke flue diameter                              | mm                 | 150               |
| Weight                                           | kg                 | 161               |