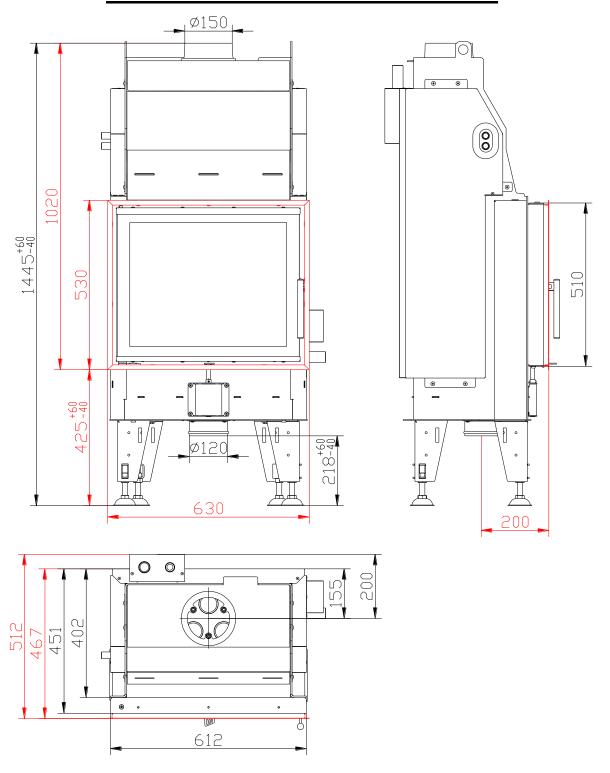

#### Technical data:

|                                                  |                    | Closed firebox    |
|--------------------------------------------------|--------------------|-------------------|
| Nominal heat output                              | kW                 | 10                |
| Efficiency                                       | %                  | 86                |
| Output into water                                | kW                 | 6                 |
| Volume flow of combustion products               | g/s                | 7,1               |
| Flue-gas temperature                             | °C                 | 210               |
| Min. feed pressure at nominal heat output        | Pa                 | 12                |
| Fuel                                             |                    | wood (beech logs) |
| Fuel consumption per hour                        | kg/h               | 2,81              |
| CO emission in burnt gas (in relation to 13% O2) | %                  | 0,07              |
| Dust in flue-gas (in relation to 13% O2)         | mg/Nm <sup>3</sup> | 23                |
| Smoke flue diameter                              | mm                 | 150               |
| Weight                                           | kg                 | 165               |