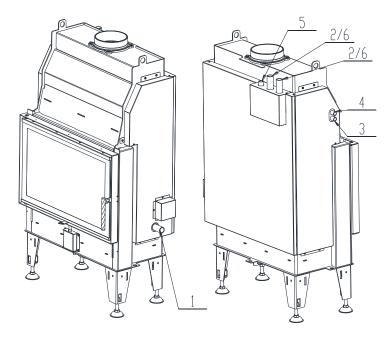

- 1 Cold water input into water exchanger (reverse), external thread 1"
- 2 Warm water output from water exchanger (rising pipe), external thread 1"
- 3 Cold water input for coolant loop, external thread 1/2"
- 4 Warm water output from coolant loop, external thread 1/2"
- 5 Input for bleed valve, internal thread 1/2"
- 6 Thermic security sensor, internal thread 1"