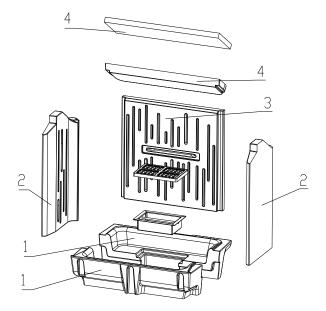

### **Set of carcon firebox:**

### List of spare parts:

- 1. Bottom
- 2. Side piece
- 3. Back
- 4. Deflector
- 5. Cast iron grate
- 6. Ashtray

For details see Installation and Service Instructions.